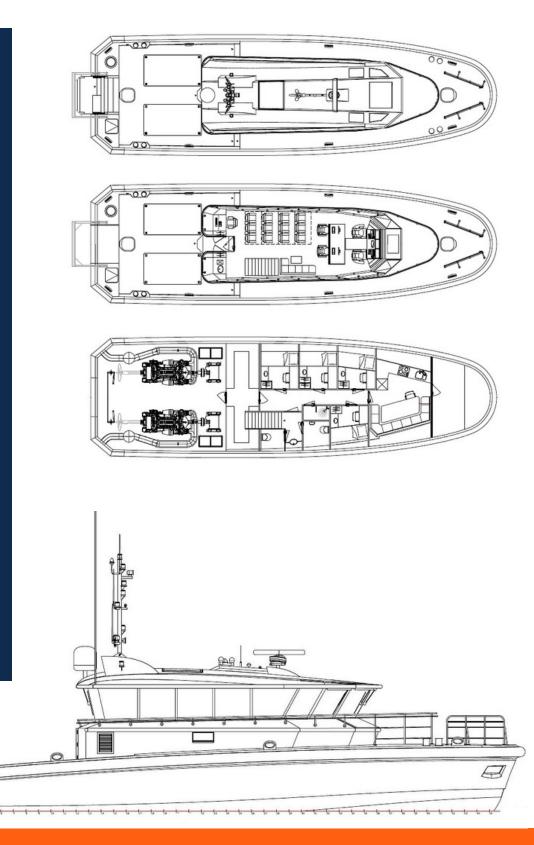

# GENERAL ARRANGEMENT

#### DESIGNED FOR BOTH SURVEY & CREW TENDER OPERATIONS.

- 12 crew seats & lounge seats
- 2 toilets, galley & shower
- 4 cabins with 7 berths total
- gyro stabilisation system
- IMCA certified
- second moonpool with 700
  mm diameter available for
  client's survey equipment
- first moonpool with 650 mm
  diameter installed with
  own survey equipment