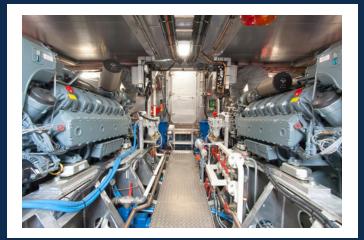

#### MAIN FEATURES

ClassificationBV Hull Mach LS HSC A3Call SignPCFJMMSI244750806Engines2 x MAN V12Power Output2 x 1400 HP

Hull material: aluminium Trading Area: A3 Satellite communication available A-Frame with 900 kilo carrying capacity Deck space 30 m2 Crane with hoisting capacity of 5 M / T