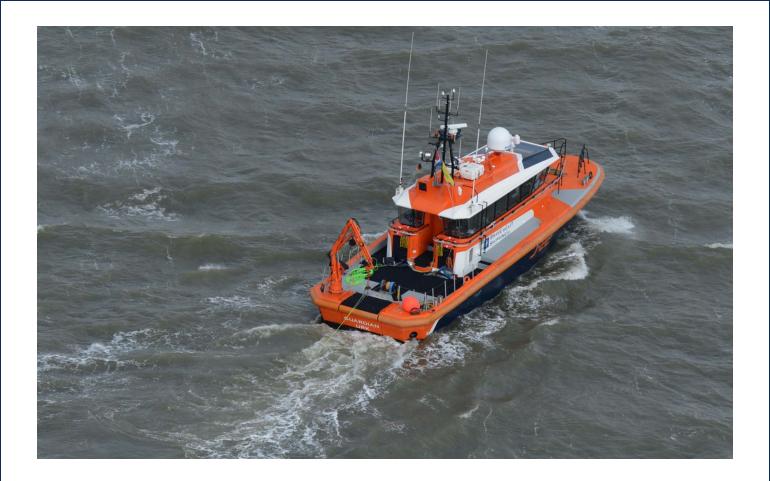

## MULTIPURPOSE VESSEL

### GUARDIAN

| Length        |
|---------------|
| Breadth o.a.  |
| Draft         |
| Gross tonnage |
| Year of build |
| Crane         |
|               |

22.22 meters 6.62 meters 1.50 meter 71 tons 2012 HLRM 5-2S