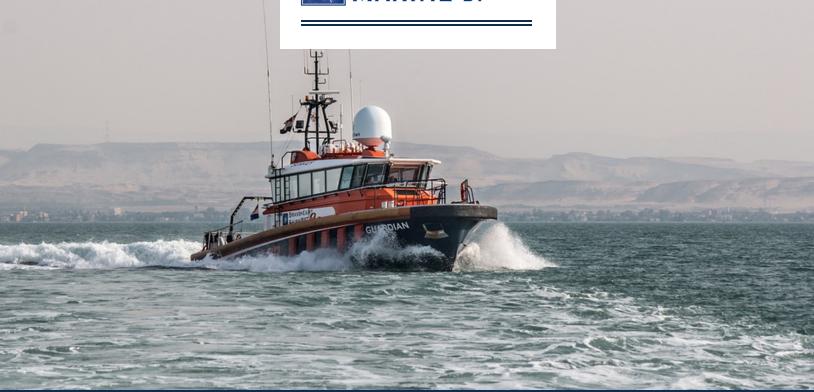

# GUARDIAN **- J22.22 -**

### GUARDIAN

| Length        |
|---------------|
| Breadth o.a.  |
| Draft         |
| Gross tonnage |
| Year of build |
| Crane         |
|               |

22.22 meters 6.62 meters 1.50 meter 71 tons 2012 HLRM 5-2S