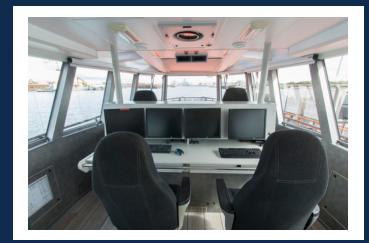

#### MAIN FEATURES

ClassificationBV Hull Mach LS HSC A3Call SignPCFJMMSI244750806Engines2 x MAN V12Power Output2 x 1400 HP

Hull material: aluminium Trading Area: A3 Satellite communication available A-Frame with 900 kilo carrying capacity Deck space 30 m2 Crane with hoisting capacity of 5 M / T

#### SURVEY EQUIPMENT

SeaBat T50-R Multibeam Hydrins iXblue Motion Sensor Septentrio AsteRx-U Marine QINSy Survey Software Valeport SVP & mini SVS